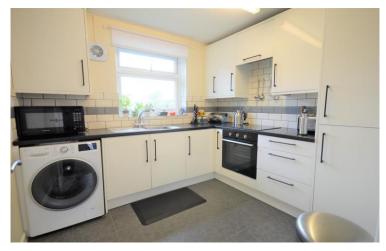

This light and airy one bedroom ground floor flat is situated within this purpose-built development which backs onto an open fields in the popular village of Coleford. The property has been updated to a high standard throughout and has good access to surrounding walks also benefitting from being located at the entrance of Coleford in a very quiet location. The accommodation consists of a communal entrance hall with a secure locking system opening into the building. A private entrance hall leads into the flat with access to all rooms and a large storage cupboard. The dual aspect living room is lovely and light and enjoys views over the fields to the side. The good size modern kitchen with far reaching views. There is also a good size double bedroom and newly fitted bathroom. The apartment has access to the communal lawned gardens and parking which is on a first come first serve basis.