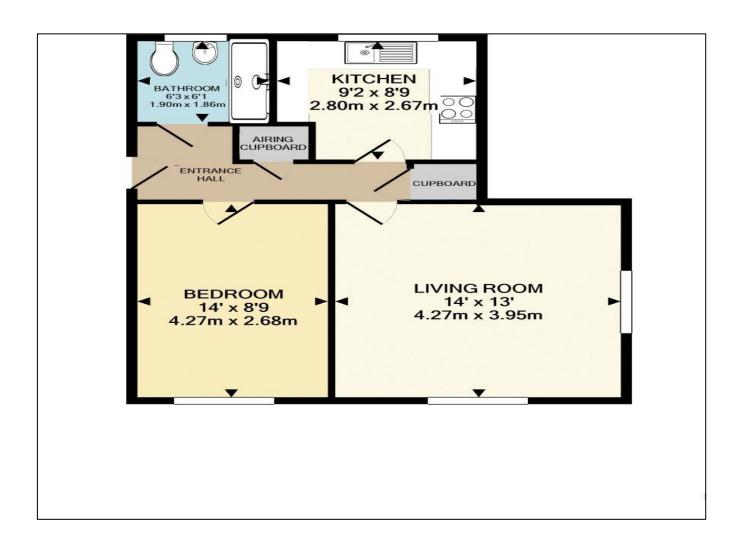

## Flat 2, David King House

Stockhill Court, Coleford BA3 5RF

£149,950

- A one bedroom ground floor apartment
- Very spacious accommodation with plenty of storage
- Updated to a high standard with modern kitchen & bathroom
- Communal lawn gardens and parking which is on a first come first serve basis
- Far reaching views to the rear
- Perfect first time buy or investment purchase

This light and airy one bedroom ground floor flat is situated within this purpose-built development which backs onto an open fields in the popular village of Coleford. The property has been updated to a high standard throughout and has good access to surrounding walks also benefitting from being located at the entrance of Coleford in a very quiet location. The accommodation consists of a communal entrance hall with a secure locking system opening into the building. A private entrance hall leads into the flat with access to all rooms and a large storage cupboard. The dual aspect living room is lovely and light and enjoys views over the fields to the side. The good size modern kitchen with far reaching views. There is also a good size double bedroom and newly fitted bathroom. The apartment has access to the communal lawned gardens and parking which is on a first come first serve basis.